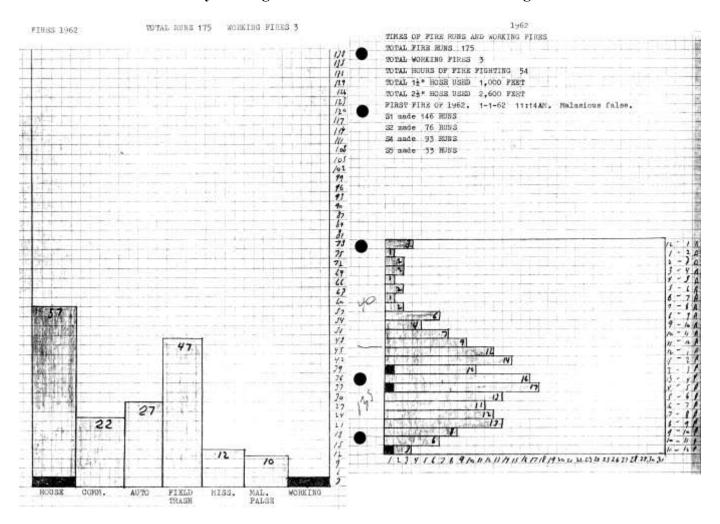

| Capt. Walling                             | Expressway between Browns Lane<br>& Breckinridge Lane | Malicious false                 |
| 12-29 | 518<br>PM  | 544<br>PM    | \$1-\$4                | 171 |               | Chief Monohan                             | 127 Travois Road                                      | Dryer                           |
| 12-29 | 506<br>PM  | 531<br>PM    | 51-54                  | 172 |               | Chief Monohan                             | 214 Brown Avenue                                      | Pump motor                      |
| 12-32 | 236<br>PM  | 302<br>PM    | 54                     | 173 |               | Lt. Andriot                               | #31 Pawnee Trail                                      | Lock out                        |



1962 STMFD Fire Run book, top and bottom are one section

|   | *Spread to<br>Other<br>Buildings<br>You at No | Purpose<br>Used For | OCCUPIED BY | OWNER              | STREET ADDRESS<br>OR<br>LOCATION   | Kind of<br>Soliding<br>or<br>Property | Officer<br>In<br>Charge | Miles<br>Trees<br>wheel | Please<br>of<br>Service | Tree<br>Districted |     | COMPARES<br>RESPONDED<br>Ca. No. and Type | Alane<br>by<br>Phone<br>or<br>Box No. | Time  | Date  |
|---|-----------------------------------------------|---------------------|-------------|--------------------|------------------------------------|---------------------------------------|-------------------------|-------------------------|-------------------------|--------------------|-----|-------------------------------------------|-----------