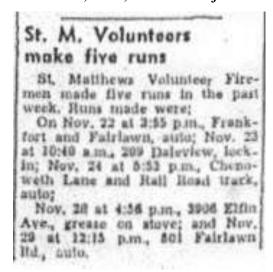

### St. M. Volunteers make seven runs

St. Matthews Volunteer Firemen made seven runs in the past week. Runs made were:

On Jan. 19, at 11:28 pm, 6863 Greenmeadow, defective fireplace; Jan. 20, at 11:25 am, 612 Rudy Ln., smoke scare; Jan. 22, at 3:50 pm, 4181 Blenhelm Rd., TV set.

Jan. 23, at 9:59 pm, 3828 Frankfort Ave., Whirligig, gas leak; 10:35 pm, 203 Staebler, furnace motor; 10:45 pm, 3815 Grandview, odors but no smoke, and Jan. 25, at 11:35 am, 718 Waterford Rd., grass fire.