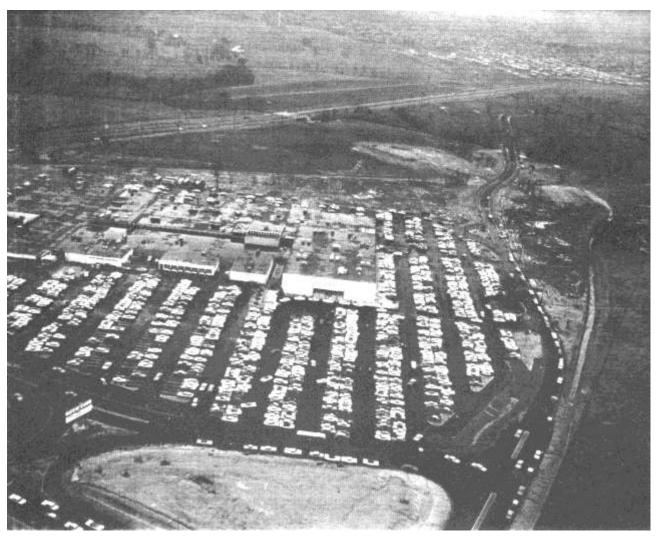

#### January 21. 1960, The Voice Of St. Matthews:

This building is now under construction at 4909 Shelbyville Road, near Howard Johnson's. The Goodyear Tire & Rubber Co. will handle tires, accessories, household appliances, garden supplies and hardware. Goodyear is leasing the \$60,000 building from J & S Developers, a Louisville real estate holding company, which has a 99-year lease on the property, owned by the Arterburn estate. The building should be completed by early spring, according to Sam Roberts of the real estate department of the Lincoln Bank & Trust Co., which is handling the deal. The general contractor is Robert Struck. & Sons.