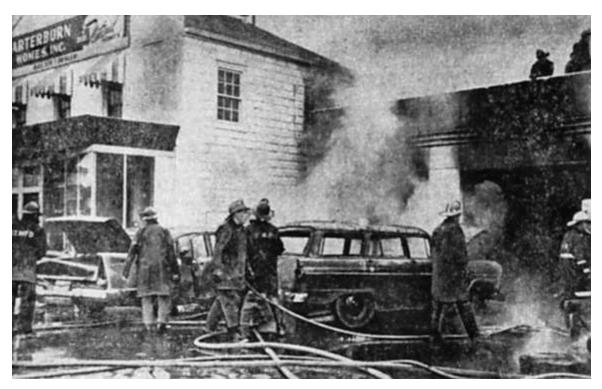

January 30, 1960: The largest fire of the year occurred when J. P. Terry's Texaco Station exploded and burned. The explosion was caused by a gasoline leak in the garage that was ignited by a water heater. Two cars in the garage at the time were destroyed and damage was estimated at \$20,000.

#### Ties Traffic An Hour On Lexington Road

A gasoline-fed explosion yesterday ravaged a St. Matthews filling station, routing a dozen employees with a shower of flame and destroying two automobiles being serviced there.

Nobody was injured. Damage to the station and its contents was estimated at \$20,000.

The explosion occurred about 12:40 p.m. at Terry's Texaco Service Station, 3800 Lexington Road. It apparently resulted when spilled gasoline was ignited by a water heater in the station garage.

Eight fire trucks converged on the station—four from St. Matthews and the remainder from Louisville.

The Louisville Police Department sent 18 cruisers and motorcycles to the scene to direct traffic and keep a crowd estimated at several thousand at a safe distance from the fire.