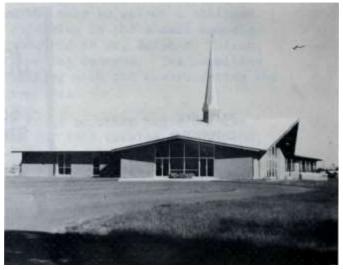

ire; 12:34 p.m., Eastwind Road, field fire; 2:55 p.m., 711 Wicklow, carport; 5:37 p.m., Chenoweth School, trash fire; March 27, at 10:09 a.m., 4106 Delridge, trash fire; 3:10 p.m., 6410 Regency, grass fire;

March 28, 11:05 a.m., rear of Shelbyville Road Plaza, field fire; 12:25 p.m., Kroger parking lot, St. Matthews Cab; 2:19 p.m., 4621 Beaver Road, field fire; 7:49 p.m., Arrowhead Road, tree; and 11:53 p.m., 4146 Westport Terrace, smoke in basement; and March 29 at 1:25 p.m., Sanders Cleaners, failure of automatic fire alarm, no fire.



Here's what Calvin Presbyterian Church will look like when the third unit, costing about \$125,000, is added. The new unit will contain a worship center seating 120, a library, 10 additional classrooms, a new pastor's study, and a secretary's office.





April 1 1960

Mr John Davenport # 6 Ric Vista Drive Louisville 7 Ky,

Dear Sir;

Due to an error we accepted your check for Fire protection which we are herein returning to you;

It has been definitely declared by the Jefferson County Fire program, that you are in the Harrods Creek District, therefore you will make arrangment with that Department for your Fire rotection.

Sorry for this inconviencence.

Yours very truly

St Matthews Volunteer Fire Association Inc.

by Capt, V.A. Beam, Asst-Sec'y,

Also to

Mr E.N. Oyler Wm. P?Von Deuhren D.M. Hunt Dr L.H. Segerberg # 22 Rio Vista Dr # 23 \*\* # 27 \* \*\* # 2047 \*\*

#### April 7, 1960, The Voice Of St. Matthews:

#### Home is damaged by fire

A fire of undetermined origin Tuesday morning caused extensive damage at the home of Mrs. Ethe