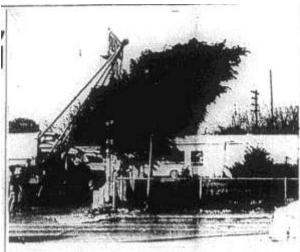

January 30, 1960: The largest fire of the year occurred when J. P. Terry's Texaco Station exploded and burned. The explosion was caused by a gasoline leak in the garage that was ignited by a water heater. Two cars in the garage at the time were destroyed and damage was estimated at \$20,000.

January 30, 1960, J. P. Terry Texaco Fire:

#### Ties Traffic An Hour On Lexington Road

A gasoline-fed explosion yesterday ravaged a St. Matthews filling station, routing a dozen employees with a shower of flame and destroying two automobiles being serviced there.

Nobody was injured. Damage to the station and its contents was estimated at \$20,000.

The explosion occurred about 12:40 p.m. at Terry's Texaco Service Station, 3800 Lexington Road. It apparently resulted when spilled gasoline was ignited by a water heater in the station garage.

#### Thousands Watch Fire

Station operator James P. Terry, 119 Ridgeway, who estimated the damage, said he carried full insurance on the station's contents. Terry, who leases the one-story, metal-clad building from Texaco, Inc., said he assumed the owner had insured the structure.

Eight fire trucks converged on the station—four from St. Matthews and the remainder from Louisville.

The Louisville Police Department sent 18 cruisers and motorcycles to the scene to direct traffic and keep a crowd estimated at several thousand at a safe distance from the fire.