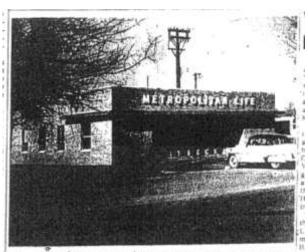

#### January 21. 1960, The Voice Of St. Matthews:

This building is now under construction at 4909 Shelbyville Road, near Howard Johnson's. The Goodyear Tire & Rubber Co. will handle tires, accessories, household appliances, garden supplies and hardware. Goodyear is leasing the \$60,000 building from J & S Developers, a Louisville real estate holding company, which has a 99-year lease on the property, owned by the Arterburn estate. The building should be completed by early spring, according to Sam Roberts of the real estate department of the Lincoln Bank & Trust Co., which is handling the deal. The general contractor is Robert Struck. & Sons.