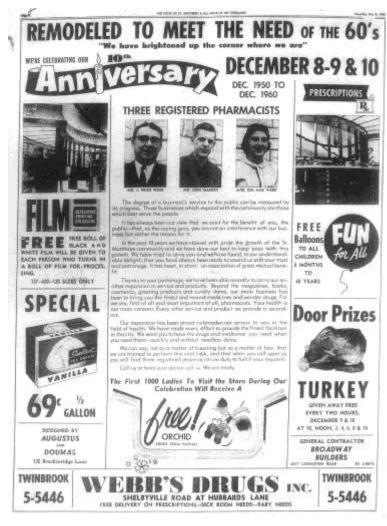

in farm land, cultivated bna he

Operation of the Fisher store from the St. Matthews scene a boy attending the Greathouse passed from the father to the it has housed at different times a pool hall and tavern in addi-

In its time the store was not loafing place. Mr. Eline said a in which had been located the same period-given as about 50 pot bellied stove like those common in country stores during the period sat in the middle of Frankfort Avenue cast was in the floor, Staple groceries came by his in barrels then and he rememrecalled hers one as black strap molasses.



The last of the two buildings right of Bacon's is all but gone. Just a small amount of rubble remained when this photo was taken Monday. The lot was cleared by Tucsday,

#### December 1, 1960, The Voice Of St. Matthews:





#### Courtesy http://www.pearsonfuneralhome.com/

#### Pearson Funeral Home, 1960



#### December 8, 1960, Board meeting:

#### ST. MATTHEWS VOLUNTEER FIRE ASSOCIATION

OFFICERS

JOHN M. MONOHAN, JR., PRESIDENT MARTY KAMER, VICE PRESIDENT FRED C. BOSS, THEASUREN GEORGE E. MILLER, SECRETARY

CAPT V A BEAM



DIRECTORS

JOHN M. MONOHAN, JR W. LELAND WILSON FRED C. BOSS HENRY A. MONOHAN GEORGE E. MILLER J. P. TERRY JOE ZEHNDER MARTY KAMER

P. O. Box 115 St. Matthews, Ky.

December 9, 1960

Meeting of the Board of Directors of the St. Matthews Volunteer Fire Department held December 8, 1960 at the Fire House.

Directors Present: Fred Boss

Joe Zehnder John Monohan George E. Miller W. Leland Wilson Matty Kamer J. P. Terry

Minutes of last meeting held Nov. 11, 1960, read by President Monohan