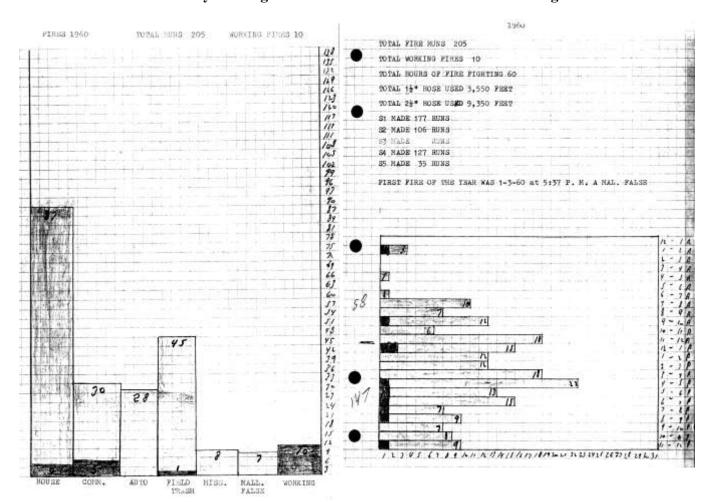

Please use this information as a reference tool only. If the reader uses any of the information for any purpose other than a reference tool, they should get permission from the source.

January 1960: Fire Runs Up Last Year: St. Matthews Volunteer Fire Department made 62 more fire runs in 1959 than in 1958. The department would up the past year with 172 runs. One hundred and ten runs were made the previous year.

#### Fire runs up last year

St. Matthews Volunteer Fire Department made 62 more fire runs in 1959 than in 1958.

The department wound up the past year with 172 runs. One hundred and ten runs were made the previous year.