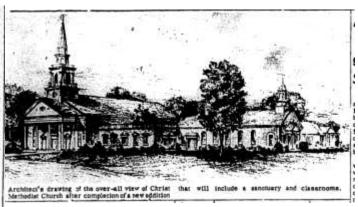

#### January 21. 1960, The Voice Of St. Matthews:

This building is now under construction at 4909 Shelbyville Road, near Howard Johnson's. The Goodyear Tire & Rubber Co. will handle tires, accessories, household appliances, garden supplies and hardware. Goodyear is leasing the \$60,000 building from J & S Developers, a Louisville real estate holding company, which has a 99-year lease on the property, owned by the Arterburn estate. The building should be completed by early spring, according to Sam Roberts of the real estate department of the Lincoln Bank & Trust Co., which is handling the deal. The general contractor is Robert Struck. & Sons.