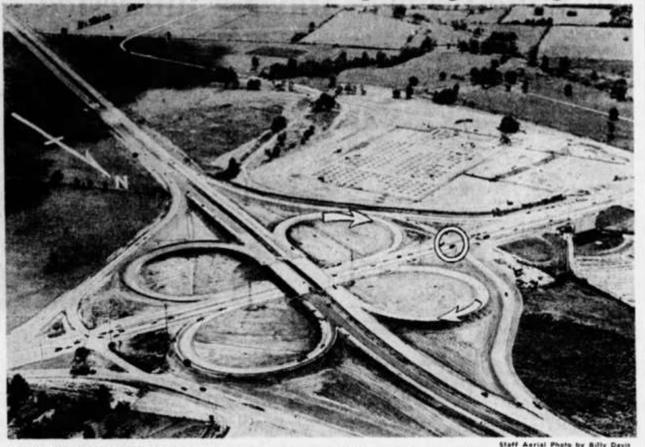

#### Ties Traffic An Hour On Lexington Road

A gasoline-fed explosion yesterday ravaged a St. Matthews filling station, routing a dozen employees with a shower of flame and destroying two automobiles being serviced there.

#### Ties Up Traffic

Traffic was snarled for about an hour in front of the station and at a nearby Y-intersection where Lexington Road and Frankfort Avenue connect with Shelbyville Road.

Terry said members of both his morning and afternoon shifts were at the station when the blast occurred. The shift changes between noon and 1