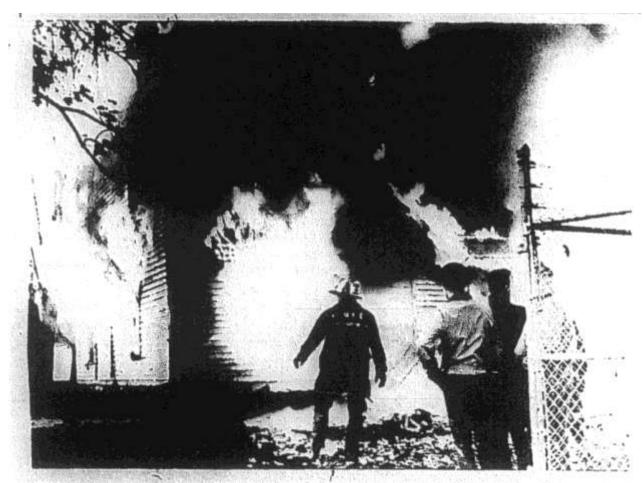

January 30, 1960: The largest fire of the year occurred when J. P. Terry's Texaco Station exploded and burned. The explosion was caused by a gasoline leak in the garage that was ignited by a water heater. Two cars in the garage at the time were destroyed and damage was estimated at \$20,000.

#### Ties Traffic An Hour On Lexington Road

A gasoline-fed explosion yesterday ravaged a St. Matthews filling station, routing a dozen employees with a shower of flame and destroying two automobiles being serviced there.

Nobody was injured. Damage to the station and its contents was estimated at \$20,000.

The explosion occurred about 12:40 p.m. at Terry's Texaco Service Station, 3800 Lexington Road. It apparently resulted when spilled gasoline was ignited by a water heater in the station garage.

#### Thousands Watch Fire

Station operator James P. Terry, 119 Ridgeway, who estimated the damage, said he carried full insurance on the station's contents. Terry, who leases the one-story, metal-clad building from Texaco, Inc., said he assumed the owner had insured the structure.

Eight fire trucks converged on the station—four from St. Matthews and the remainder from Louisville.

The Louisville Police Department sent 18 cruisers and motorcycles to the scene to direct traffic and keep a crowd estimated at several thousand at a safe distance from the fire.