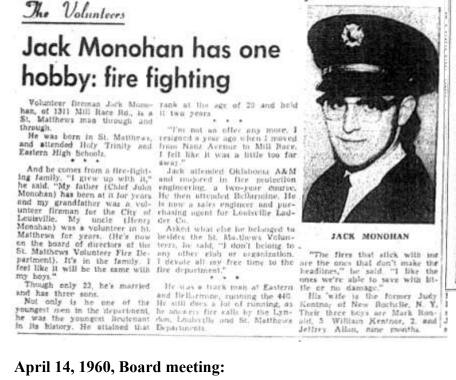

#### St. Matthews Fire Protection District

#### 1960 - 1962

This is one of many sections that contain information, documents, letters, newspaper articles, pictures, etc. of the St. Matthews Fire Protection District. They have been collected and arranged in chronological order. These items were collected, organized and entered into a computerized database by Al Ring. Last revised in 2023.

There were many people who helped with this project over the years, however 3 deserver special mention. Rick Albers, John M. Monohan, Jr. and Jack Monohan.

All graphics have been improved to make the resolution as good as possible, but the reader should remember that many came from copies of old newspaper articles. This also applies to other items such as documents, letters, etc. Credit to the source of the documents, photos, etc. is provided whenever it was available. We realize that many items are not identified and regret that we weren't able to provide this information. As far as the newspaper articles that are not identified, 99% of them would have to be from one of three possible sources. *The Courier-Journal, The Louisville Times* or one of the *Voice* publications.