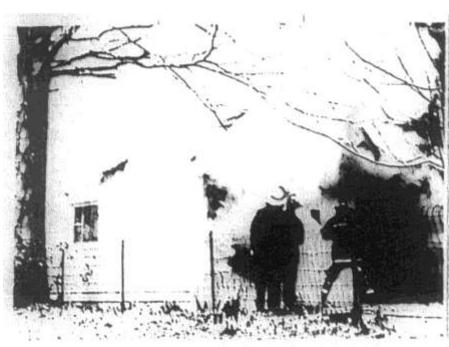

January 7, 1960, The Voice Of St. Matthews:

January 14, 1960, The Courier-Journal

Implementing its new policy of putting its storm search wherever the residents are willing to pay for the pipe, the City of St. Matthews last work was biser digging in 356 feet of 35-inch and 12-inch pipe on the east sale of Baser Avenue south of Wilmington. The pipe cost the residents \$649. The dump truck, and the new Case grader and treat-digger (operated by Norvin Oryl helong in the City Mayor Betrais Hewling is at right.