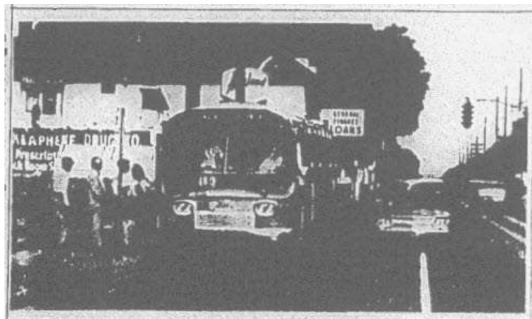

January 7, 1960, The Voice Of St. Matthews:

January 14, 1960, The Courier-Journal

Implementing its new policy of putting its storm search wherever the residents are willing to pay for the pipe, the City of St. Matthews last work was biser digging in 356 feet of 35-inch and 12-inch pipe on the east sale of Baser Avenue south of Wilmington. The pipe cost the residents \$649. The dump truck, and the new Case grader and treat-digger (operated by Norvin Oryl helong in the City Mayor Betrais Hewling is at right.