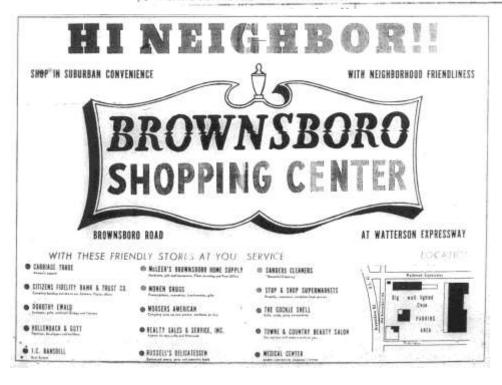

#### January 21. 1960, The Voice Of St. Matthews:

This building is now under construction at 4909 Shelbyville Road, near Howard Johnson's. The Goodyear Tire & Rubber Co. will handle tires, accessories, household appliances, garden supplies and hardware. Goodyear is leasing the \$60,000 building from J & S Developers, a Louisville real estate holding company, which has a 99-year lease on the property, owned by the Arterburn estate. The building should be completed by early spring, according to Sam Roberts of the real estate department of the Lincoln Bank & Trust Co., which is handling the deal. The general contractor is Robert Struck. & Sons.