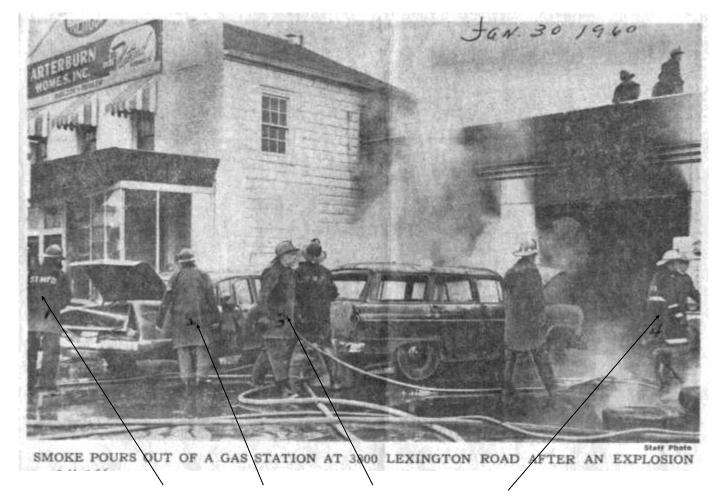

#### Ties Traffic An Hour On Lexington Road

A gasoline-fed explosion yesterday ravaged a St. Matthews filling station, routing a dozen employees with a shower of flame and destroying two automobiles being serviced there.

Nobody was injured. Damage to the station and its contents was estimated at \$20,000.

The explosion occurred about 12:40 p.m. at Terry's Texaco Service Station, 3800 Lexington Road. It apparently resulted when spilled gasoline was ignited by a water heater in the station garage.

Eight fire trucks converged on the station—four from St. Matthews and the remainder from Louisville.

The Louisville Police Department sent 18 cruisers and motorcycles to the scene to direct traffic and keep a crowd estimated at several thousand at a safe distance from the fire.

#### **GAS STATION EXPLOSION ROUTS 12**

John Olliges, Pop Wrivers, Bob Walling, Assistant Chief Kamer