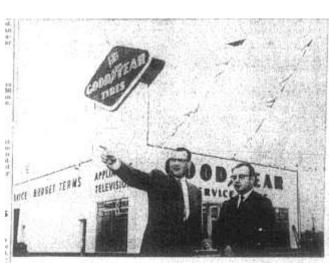

#### January 21. 1960, The Voice Of St. Matthews:

This building is now under construction at 4909 Shelbyville Road, near Howard Johnson's. The Goodyear Tire & Rubber Co. will handle tires, accessories, household appliances, garden supplies and hardware. Goodyear is leasing the \$60,000 building from J & S Developers, a Louisville real estate holding company, which has a 99-year lease on the property, owned by the Arterburn estate. The building should be completed by early spring, according to Sam Roberts of the real estate department of the Lincoln Bank & Trust Co., which is handling the deal. The general contractor is Robert Struck. & Sons.