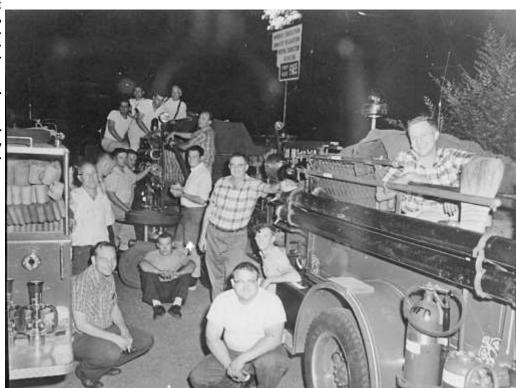

#### **GAS STATION EXPLOSION ROUTS 12**

John Olliges, Pop Wrivers, Bob Walling, Assistant Chief Kamer

#### Assistant Chief Marty Kamer & Rannie Florence

#### Everybody pitches in