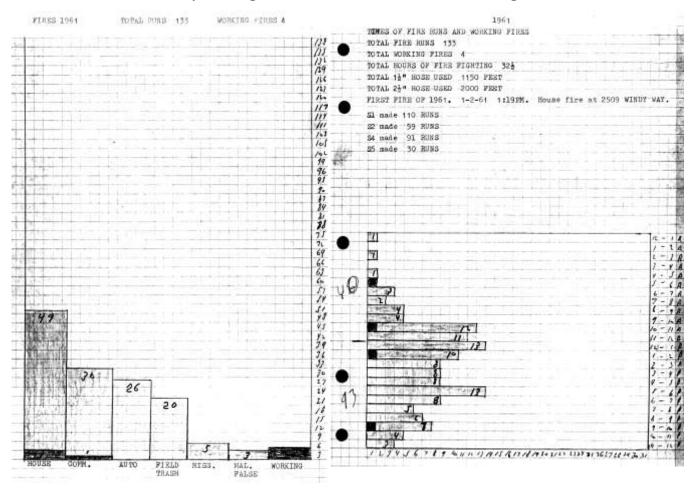

| 110 | House           | 49 |
|------------|-----|-----------------|----|
| S2:        | 59  | Commercial      | 30 |
| S4:        | 91  | Automobile      | 26 |
| S5:        | 30  | Field & trash   | 20 |
|            |     | Miscellaneous   | 5  |
|            |     | Malicious false | 3  |

## Working fires:

| 3/25/1961  | 1:54 p.m.  | House, 6879 Green Meadow Circle                    |
|------------|------------|----------------------------------------------------|
| 5/3/1961   | 5:15 a.m.  | Eline Realty Company, 117 Breckinridge Lane        |
| 12/7/1961  | 9:23 p.m.  | House, 422 Breckinridge Lane, second floor bedroom |
| 12/29/1961 | 10.02 a.m. | House, 416 Oxford Place, fire under kitchen        |

## STMFD Fire Run charts by Al Ring

#### Working fires 4 **Total runs 133**



| DATE | TIME       | 1008<br>TIME | COMPANIES<br>RESPONDED | Run | NO OF<br>FF'S | OFFICER<br>IN<br>CHARGE | STREET ADDRESS<br>Or<br>LOCATION | NARRATIVE                                                                   |
|------|------------|--------------|------------------------|-----|---------------|-------------------------|----------------------------------|-----------------------------------------------------------------------------|
| 1-2  | 119<br>PM  | 125<br>PM    | \$1-52-53-54-55-56     | 1   |               | Chief Monohan           | 305 N. Hubbards Lane             | Residence – chimney fire<br>Burning old paper                               |
| 1-6  | 1105<br>AM | 1130<br>AM   | \$1                    | 2   |               | Asst. Chief<br>Kamer    | 3700 blk. Lexington