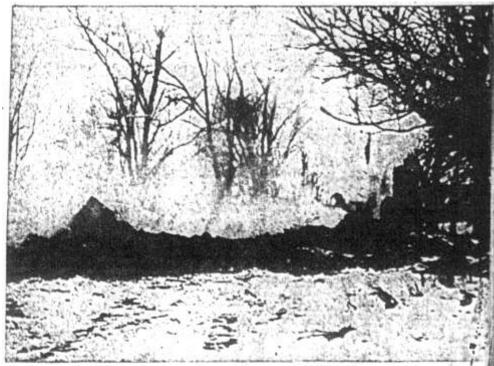

January 30, 1960: The largest fire of the year occurred when J. P. Terry's Texaco Station exploded and burned. The explosion was caused by a gasoline leak in the garage that was ignited by a water heater. Two cars in the garage at the time were destroyed and damage was estimated at \$20,000.

#### Ties Traffic An Hour On Lexington Road

A gasoline-fed explosion yesterday ravaged a St. Matthews filling station, routing a dozen employees with a shower of flame and destroying two automobiles being serviced there.

Nobody was injured. Damage to the station and its contents was estimated at \$20,000.

The explosion occurred about 12:40 p.m. at Terry's Texaco Service Station, 3800 Lexington Road. It apparently resulted when spilled gasoline was ignited by a water heater in the station garage.

#### Thousands Watch Fire

Station operator James P. Terry, 119 Ridgeway, who estimated the damage, said he carried full insurance on the station's contents. Terry, who leases the one-story, metal-clad building from Texaco, Inc., said he assumed the owner had insured the structure.

Eight fire trucks converged on the station—four from St. Matthews and the remainder from Louisville.

The Louisville Police Department sent 18 cruisers and motorcycles to the scene to direct traffic and keep a crowd estimated at several thousand at a safe distance from the fire.