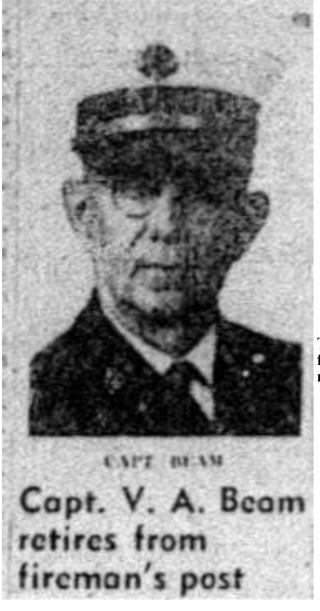

#### OFFICERS

JOHN M. MONOHAN, JR., PRESIDENT MARTY KAMER. VICE PRESIDENT FRED C. BOSS, TREASURER GEORGE E. MILLER. SCONETARY

CAPT. V. A. BEAM

P. O. Box 115 St. Matthews, Ky.

January 18, 1960

DIRECTORS

JOHN M. MONOHAN, JR W. LELAND WILSON