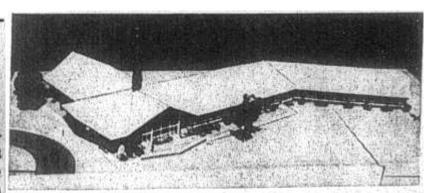

furnace; March 23, at 3:29 p.m. east side of Shelbyville Road Plaza, field fire; at 4:10 p.m., 724 Circle Hill Rd., field fire; March 25 at 7:40 p.m., Church Way and Browns Lane, field fire;

March 26, at 11:05 a.m., Bruce Baxter Farm, Browns Lane, field fire; 12:34 p.m., Eastwind Road, field fire; 2:55 p.m., 711 Wicklow, carport; 5:37 p.m., Chenoweth School, trash fire; March 27, at 10:09 a.m., 4106 Delridge, trash fire; 3:10 p.m., 6410 Regency, grass fire;

March 28, 11:05 a.m., rear of Shelbyville Road Plaza, field fire; 12:25 p.m., Kroger parking lot, St. Matthews Cab; 2:19 p.m., 4621 Beaver Road, field fire; 7:49 p.m., Arrowhead Road, tree; and 11:53 p.m., 4146 Westport Terrace, smoke in basement; and March 29 at 1:25 p.m., Sanders Cleaners, failure of automatic fire alarm, no fire.



Here's what Calvin Presbyterian Church will look like when the third unit, costing about \$125,000, is added. The new unit will contain a worship center seating 120, a library, 10 additional classrooms, a new pastor's study, and a secretary's office.





April 1 1960

Mr John Davenport # 6 Ric Vista Drive Louisville 7 Ky,

Dear Sir;

Due to an error we accepted your check for Fire protection which we are herein returning to you;

It has been definitely declared by the Jefferson County Fire program, that you are in the Harrods Creek District, therefore you will make arrangment with that Department for your Fire rotection.

Sorry for this inconviencence.

Yours very truly

St Matthews Volunteer Fire Association Inc.

by Capt, V.A. Beam, Asst-Sec'y,

Also to

Mr E.N. Oyler Wm. P?Von Deuhre