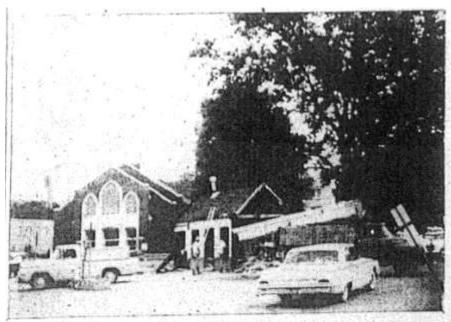

January 30, 1960: The largest fire of the year occurred when J. P. Terry's Texaco Station exploded and burned. The explosion was caused by a gasoline leak in the garage that was ignited by a water heater. Two cars in the garage at the time were destroyed and damage was estimated at \$20,000.

January 30, 1960, J. P. Terry Texaco Fire:

#### Ties Traffic An Hour On Lexington Road

A gasoline-fed explosion yesterday ravaged a St. Matthews filling station, routing a dozen employees with a shower of flame and destroying two automobiles being serviced there.

Nobody was injured. Damage to the station and its contents was estimated at \$20,000.

The explosion occurred about 12:40 p.m. at Terry's Texaco Service Station, 3800 Lexington Road. It apparently resulted when spilled gasoline was ignited by a water heater in the station garage.