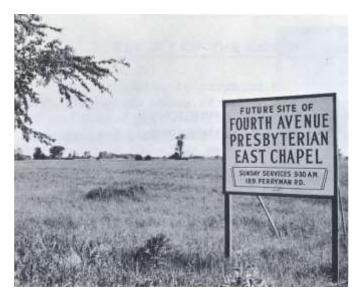

fire; 12:34 p.m., Eastwind Road, field fire; 2:55 p.m., 711 Wicklow, carport; 5:37 p.m., Chenoweth School, trash fire; March 27, at 10:09 a.m., 4106 Delridge, trash fire; 3:10 p.m., 6410 Regency, grass fire;

March 28, 11:05 a.m., rear of Shelbyville Road Plaza, field fire; 12:25 p.m., Kroger parking lot, St. Matthews Cab; 2:19 p.m., 4621 Beaver Road, field fire; 7:49 p.m., Arrowhead Road, tree; and 11:53 p.m., 4146 Westport Terrace, smoke in basement; and March 29 at 1:25 p.m., Sanders Cleaners, failure of automatic fire alarm, no fire.



Here's what Calvin Presbyterian Church will look like when the third unit, costing about \$125,000, is added. The new unit will contain a worship center seating 120, a library, 10 additional classrooms, a new pastor's study, and a secretary's office.





April 1 1960

Mr John Davenport # 6 Ric Vista Drive Louisville 7 Ky,

Dear Sir;

Due to an error we accepted your check for Fire protection which we are herein returning to you;

It has been definitely declared by the Jefferson County Fire program, that you are in the Harrods Creek District, therefore you will make arrangment with that Department for your Fire rotection.

Sorry for this inconviencence.

Yours very truly

St Matthews Volunteer Fire Association Inc.

by Capt, V.A. Beam, Asst-Sec'y,

Also to

Mr E.N. Oyler Wm. P?Von Deuhren D.M. Hunt Dr L.H. Segerberg # 22 Rio Vista Dr # 23 \*\* # 27 \* \*\* # 2047 \*\*

#### April 7, 1960, The Voice Of St. Matthews:

#### Home is damaged by fire

A fire of undetermined origin Tuesday morning caused extensive damage at the home of Mrs. Et