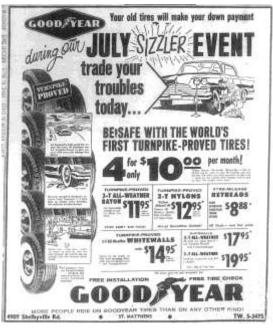

#### January 21. 1960, The Voice Of St. Matthews:

This building is now under construction at 4909 Shelbyville Road, near Howard Johnson's. The Goodyear Tire & Rubber Co. will handle tires, accessories, household appliances, garden supplies and hardware. Goodyear is leasing the \$60,000 building from J & S Developers, a Louisville real estate holding company, which has a 99-year lease on the property, owned by the Arterburn estate. The building should be completed by early spring, according to Sam Roberts of the real estate department of the Lincoln Bank & Trust Co., which is handling the deal. The general contractor is Robert Struck. & Sons.