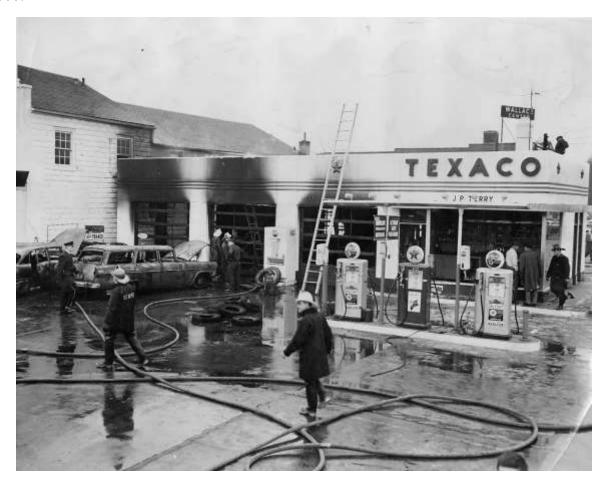

January 30, 1960: The largest fire of the year occurred when J. P. Terry's Texaco Station exploded and burned. The explosion was caused by a gasoline leak in the garage that was ignited by a water heater. Two cars in the garage at the time were destroyed and damage was estimated at \$20,000.

#### Ties Traffic An Hour On Lexington Road

A gasoline-fed explosion yesterday ravaged a St. Matthews filling station, routing a dozen employees with a shower of flame and destroying two automobiles being serviced there.

Nobody was injured. Damage to the station and its contents was estimated at \$20,000.

The explosion occurred about 12:40 p.m. at Terry's Texaco Service Station, 3800 Lexington Road. It apparently resulted when spilled gasoline was ignited by a water heater in the station garage.

#### Thousands Watch Fire

Station operator James P. Terry, 119 Ridgeway, who estimated the damage, said he carried full insurance on the station's contents. Terry, who leases the one-story, metal-clad building from Texaco, Inc., said he assumed the owner had insured the structure.

Eight fire trucks converged on the station—four from St. Matthews and the remainder from Louisville.

The Louisville Police Department sent 18 cruisers and motorcycles to the scene to direct traffic and keep a crowd estimated at several thousand at a safe distance from the fire.

#### Ties Up Traffic

Traffic was snarled for about an hour in front of the station and at a nearby Y-intersection where Lexington Road and Frankfort Avenue connect with Shelbyville Road.

Terry said members of both his morning and afternoon shifts were at the station when the blast occurred. The shift changes between noon and 1