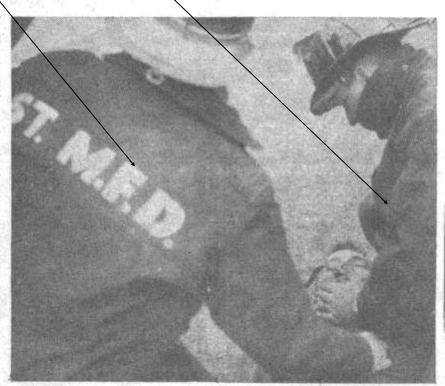

Captain Brown quoted young Smith as saying water had entered the station wagon's fuel tank when the car was washed earlier. Smith was draining the tank to remove the water, he told Brown.

Terry, who was seated at his desk in an adjoining office, said he fled to safety through a large front window. He later told firemen he was not sure whether he had plunged through the glass itself or whether the explosion had ripped out the window prior to his exit.

"The main thing I wanted was to find out if all those boys were out of there," he said. There were 11 other people in the station when spilled gasoline apparently was ignited by a water hater.

Some Of Those Guys Grabbed Me: Then the volunteer trucks rolled up. "First thing I did when the truck drove up was to grab a hose and throw water on it (the fire). I was just a fireman then," he said.

Terry had his fire helmet and coat in his car at the station, but had no time to put them on. He remembers one incident clearly amid the confusion of the first moments.

"Some of those guys grabbed me and said. You can't go in there." I told them I wasn't going in, I was just going to fight a fire," he said.

Terry paused while recounting the story and looked at the cuts on his hands he suffered when he fell on glass blown out of the station windows.

"There they were telling me about fighting fire after I'd been doing it for 20 years," he added. Terry was a captain of volunteers before diabetes forced him to curtail his activities about three yeas ago.