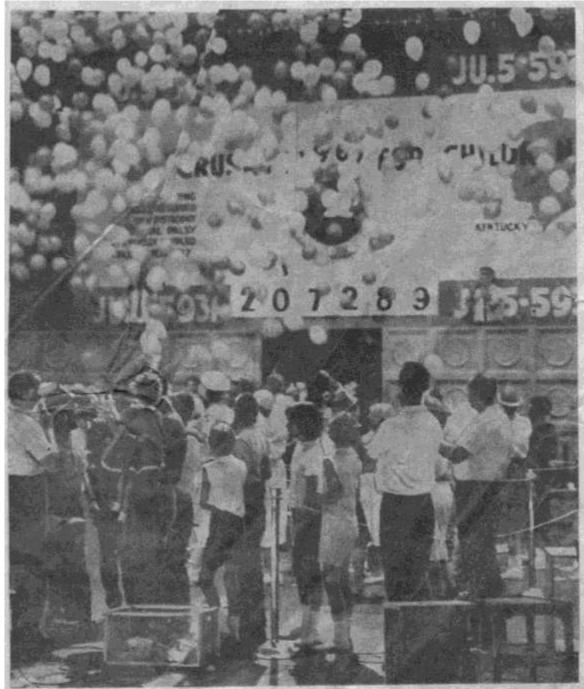

Those elected for Fireman's Fund for 1960 were Dan Sullivan and Bill Micou.

Discussion began on fund-raising campaigns in which the Department was to participate. Motion was made by R. E. Kempf that we agree to take part in the Crusade for Children and hold the second campaign in abeyance for the approval of the membership. Harvey Schultze and Bailey Ross were elected Co-Chairmen for the Crusade for Children drive.