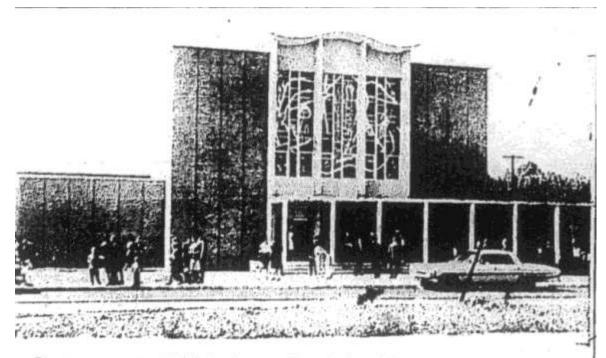

#### January 21. 1960, The Voice Of St. Matthews:

This building is now under construction at 4909 Shelbyville Road, near Howard Johnson's. The Goodyear Tire & Rubber Co. will handle tires, accessories, household appliances, garden supplies and hardware. Goodyear is leasing the \$60,000 building from J & S Developers, a Louisville real estate holding company, which has a 99-year lease on the property, owned by the Arterburn estate. The building should be completed by early spring, according to Sam Roberts of the real estate department of the Lincoln Bank & Trust Co., which is handling the deal. The general contractor is Robert Struck. & Sons.