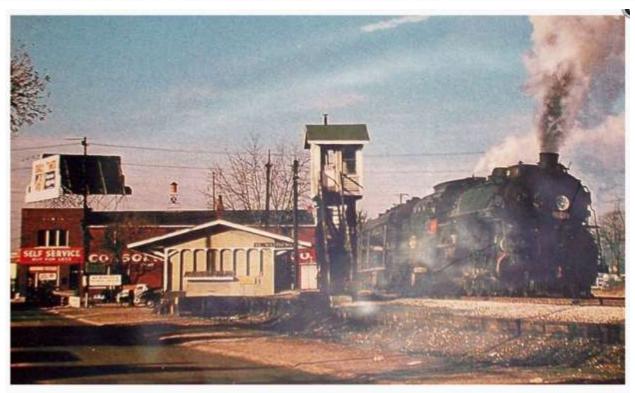

January 7, 1960, The Voice Of St. Matthews:

January 14, 1960, The Courier-Journal

Implementing its new policy of putting its storm search wherever the residents are willing to pay for the pipe, the City of St. Matthews last work was biser digging in 356 feet of 35-inch and 12-inch pipe on the east sale of Baser Avenue south of Wilmington. The pipe cost the residents \$649. The dump truck, and the new Case grader and treat-digger (operated by Norvin Oryl helong in the City Mayor Betrais Hewling is at right.