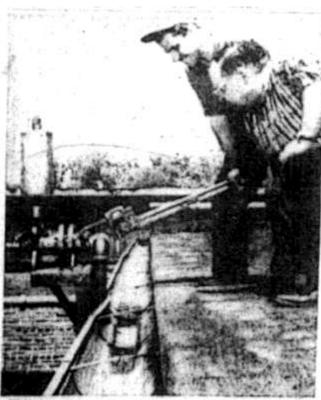

A DAY LATE . . . St. Matthews volunteer forms n James P. Terry had no time to put on equipment he carries in his car when fire struck his service station Salurday. He got it out of the trunk yesterday.

The quick action of the volunteers "really sold me" on

A DAY LATE ... St. Matthews volunteer fireman James P. Terry had no time to put on equipment he carries in his car when fire struck his service station Saturday. He got it out of the trunk yesterday.