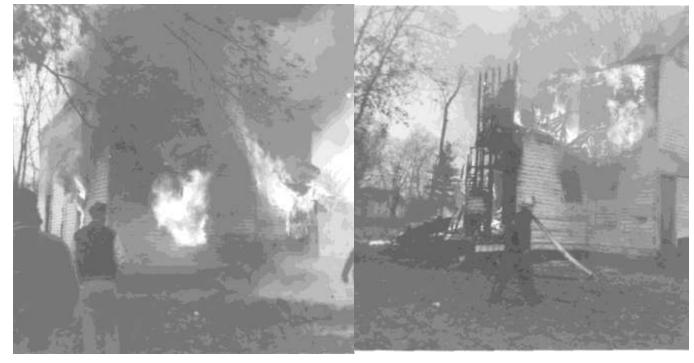

January 30, 1960: The largest fire of the year occurred when J. P. Terry's Texaco Station exploded and burned. The explosion was caused by a gasoline leak in the garage that was ignited by a water heater. Two cars in the garage at the time were destroyed and damage was estimated at \$20,000.

#### Ties Traffic An Hour On Lexington Road

A gasoline-fed explosion yesterday ravaged a St. Matthews filling station, routing a dozen employees with a shower of flame and destroying two automobiles being serviced there.

Nobody was injured. Damage to the station and its contents was estimated at \$20,000.

The explosion occurred about 12:40 p.m. at Terry's Texaco Service Station, 3800 Lexington Road. It apparently resulted when spilled gasoline was ignited by a water heater in the station garage.

#### Thousands Watch Fire

Station operator James P. Terry, 119 Ridgeway, who estimated the damage, said he carried full insurance on the station's contents. Terry, who leases the one-story, metal-clad building from Texaco, Inc., said he assumed the owner had insured the structure.

Eight fire trucks converged on the station—four from St. Matthews and the remainder from Louisville.

The Louisville Police Department sent 18 cruisers and motorcycles to the scene to direct traffic and keep a crowd estimated at several thousand at a safe distance from the fire.