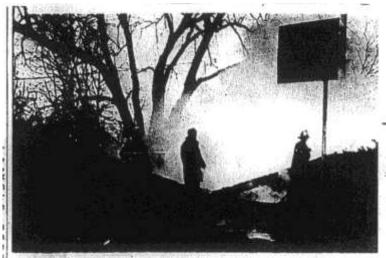

January 30, 1960: The largest fire of the year occurred when J. P. Terry's Texaco Station exploded and burned. The explosion was caused by a gasoline leak in the garage that was ignited by a water heater. Two cars in the garage at the time were destroyed and damage was estimated at \$20,000.

#### Ties Traffic An Hour On Lexington Road

A gasoline-fed explosion yesterday ravaged a St. Matthews filling station, routing a dozen employees with a shower of flame and destroying two automobiles being serviced there.

Nobody was injured. Damage to the station and its contents was estimated at \$20,000.

The explosion occurred about 12:40 p.m. at Terry's Texaco Service Station, 3800 Lexington Road. It apparently resulted when spilled gasoline was ignited by a water heater in the station garage.

Eight fire trucks converged on the station—four from St. Matthews and the remainder from Louisville.

The Louisville Police Department sent 18 cruisers and motorcycles to the scene to direct traffic and keep a crowd estimated at several thousand at a safe distance from the fire.