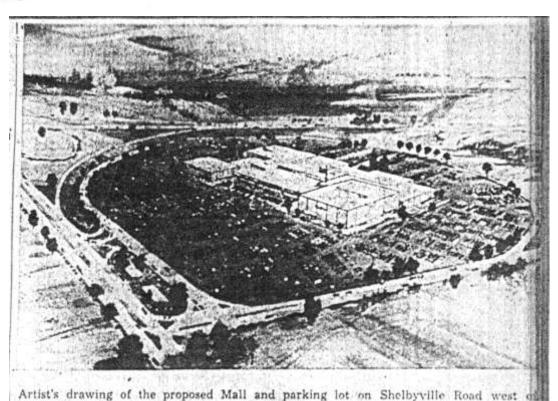

#### January 21. 1960, The Voice Of St. Matthews:

This building is now under construction at 4909 Shelbyville Road, near Howard Johnson's. The Goodyear Tire & Rubber Co. will handle tires, accessories, household appliances, garden supplies and hardware. Goodyear is leasing the \$60,000 building from J & S Developers, a Louisville real estate holding company, which has a 99-year lease on the property, owned by the Arterburn estate. The building should be completed by early spring, according to Sam Roberts of the real estate department of the Lincoln Bank & Trust Co., which is handling the deal. The general contractor is Robert Struck. & Sons.