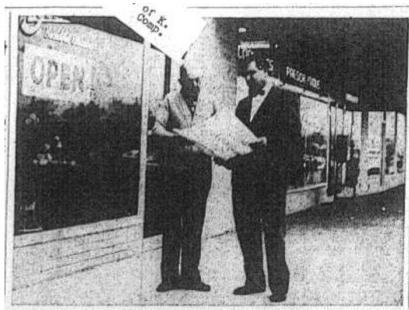

January 7, 1960, The Voice Of St. Matthews:

January 14, 1960, The Courier-Journal

Implementing its new policy of putting its storm search wherever the residents are willing to pay for the pipe, the City of St. Matthews last work was biser digging in 356 feet of 35-inch and 12-inch pipe on the east sale of Baser Avenue south of Wilmington. The pipe cost the residents \$649. The dump truck, and the new Case grader and treat-digger (operated by Norvin Oryl helong in the City Mayor Betrais Hewling is at right.