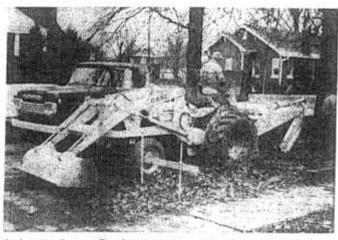

January 7, 1960, The Voice Of St. Matthews:

January 14, 1960, The Courier-Journal

Implementing its new policy of putting its storm search wherever the residents are willing to pay for the pipe, the City of St. Matthews last work was biser digging in 356 feet of 35-inch and 12-inch pipe on the east sale of Baser Avenue south of Wilmington. The pipe cost the residents \$649. The dump truck, and the new Case grader and treat-digger (operated by Norvin Oryl helong in the City Mayor Betrais Hewling is at right.