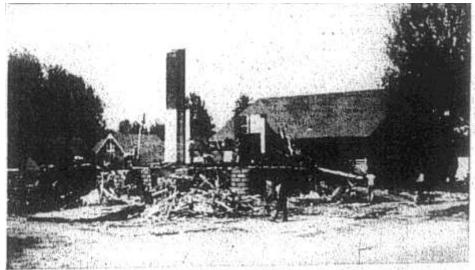

January 30, 1960: The largest fire of the year occurred when J. P. Terry's Texaco Station exploded and burned. The explosion was caused by a gasoline leak in the garage that was ignited by a water heater. Two cars in the garage at the time were destroyed and damage was estimated at \$20,000.

#### Ties Traffic An Hour On Lexington Road

A gasoline-fed explosion yesterday ravaged a St. Matthews filling station, routing a dozen employees with a shower of flame and destroying two automobiles being serviced there.

Nobody was injured. Damage to the station and its contents was estimated at \$20,000.

The explosion occurred about 12:40 p.m. at Terry's Texaco Service Station, 3800 Lexington Road. It apparently resulted when spilled gasoline was ignited by a water heater in the station garage.

#### Thousands Watch Fire

Station operator James P. Terry, 119 Ridgeway, who estimated the damage, said he carried full insurance on the station's contents. Terry, who leases the one-story, metal-clad building from Texaco, Inc., said he assumed the owner had insured the structure.

Eight fire trucks converged on the station—four from St. Matthews and the remainder from Louisville.

The Louisville Police Department sent 18 cruisers and motorcycles to the scene to direct traffic and keep a crowd estimated at several thousand at a safe distance from the fire.