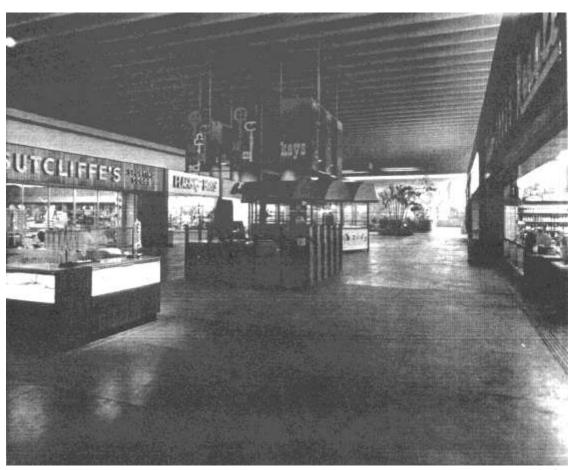

#### January 21. 1960, The Voice Of St. Matthews:

This building is now under construction at 4909 Shelbyville Road, near Howard Johnson's. The Goodyear Tire & Rubber Co. will handle tires, accessories, household appliances, garden supplies and hardware. Goodyear is leasing the \$60,000 building from J & S Developers, a Louisville real estate holding company, which has a 99-year lease on the property, owned by the Arterburn estate. The building should be completed by early spring, according to Sam Roberts of the real estate department of the Lincoln Bank & Trust Co., which is handling the deal. The general contractor is Robert Struck. & Sons.